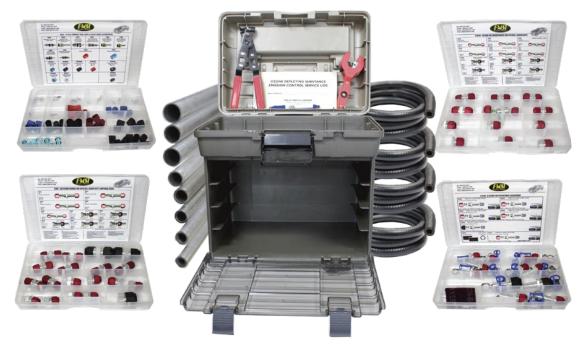

## 4 DRAWER MASTER AIR CONDITIONING REPAIR START UP ASSORTMENT

Asst # 0046US - USA Version

4 Drawer Master Air Conditioning Repair Start-up Assortment Contains coverage for primary seal caps, valve cores, aluminum tubing, A/C line splices and block off caps in standard and metric. Also includes fittings to manufacture up to 6 complete rear replacement lines. The 0046USA also includes, ratcheting tube cutter & clamp pincers.

|        | Assortment 0046US contain the following: |      |       |
|--------|------------------------------------------|------|-------|
| Part # | Assortment / Description                 | SKUs | Piece |
| 0055   | R134a Primary Seal Cap Asst              | 18   | 84    |
| 0057   | Aluminum A/C Tubing                      | 8    | 8     |
| 0132M  | Rear A/C Line Replacement                | 6    | 6     |
| 0165M  | Metric A/C Line Splices & Block Offs     | 12   | 13    |
| 0166   | Standard A/C Line Splices & Block Offs   | 10   | 19    |
| 5407   | 1/4" to 7/8" Ratcheting Tube Cutter      | 1    | 1     |
| 5414   | 360° Seal Clamp Pincers                  | 1    | 1     |